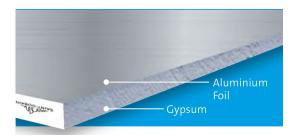

#### **Characteristics:**

Gypboard Kool™ Gypsum Board is equipped with a Metallic Aluminum foil on the back side of the board.

The aluminum foil on the back provides heat/solar reflectance and moisture protection.

### **Board Color:**

Ivory paper front side Metallic grey back side